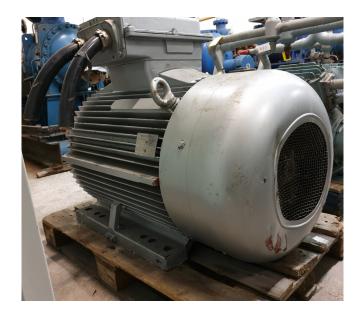

#### Used Schorch KA7315L-AB04-Z

Used but in very good condition Schorch electromotor KA7315L-AB04-Z with 200 KW and 2875 RPM. With coupling. \*Why choose for HOSBV? Were not only the largest used refrigeration specialist in Europe, but also, we deliver all equipment including an extensive test, warranty and industrial cleaning. \*Optional we can also perform a new paint job and arrange the logistics.