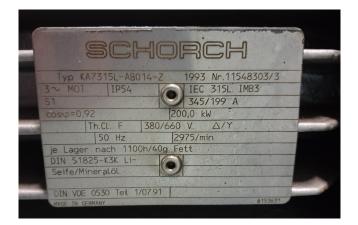

## Schorch KA7315L-AB04-Z

## **Specifications**

| Marca | Schorch        |
|-------|----------------|
| Tipo  | KA7315L-AB04-Z |
| kW    | 200            |
| RPM   | 2975           |
| Stock | 1              |

#### Used Schorch KA7315L-AB04-Z

Used but in very good condition Schorch electromotor KA7315L-AB04-Z with 200 KW and 2875 RPM. With coupling. \*Why choose for HOSBV? Were not only the largest used refrigeration specialist in Europe, but also, we deliver all equipment including an extensive test, warranty and industrial cleaning. \*Optional we can also perform a new paint job and arrange the logistics.