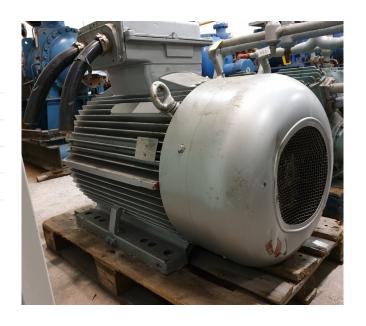

#### Used Schorch KA7315L-AB04-Z

Used but in very good condition Schorch electromotor KA7315L-AB04-Z with 200 KW and 2875 RPM. With coupling. \*Why choose for HOSBV? Were not only the largest used refrigeration specialist in Europe, but also, we deliver all equipment including an extensive test, warranty and industrial cleaning. \*Optional we can also perform a new paint job and arrange the logistics.