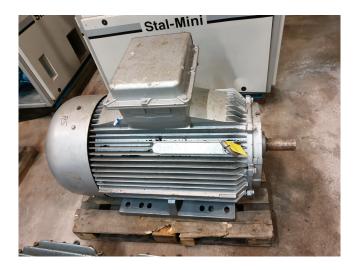

#### Used Schorch KA7315L-AB04-Z

Used but in very good condition Schorch electromotor KA7315L-AB04-Z with 200 KW and 2875 RPM. With coupling. \*Why choose for HOSBV? Were not only the largest used refrigeration specialist in Europe, but also, we deliver all equipment including an extensive test, warranty and industrial cleaning. \*Optional we can also perform a new paint job and arrange the logistics.