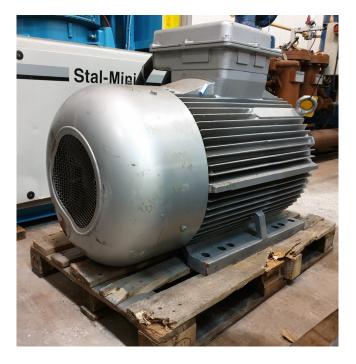

#### Used Schorch KA7315L-AB04-Z

Used but in very good condition Schorch electromotor KA7315L-AB04-Z with 200 KW and 2875 RPM. With coupling. \*Why choose for HOSBV? Were not only the largest used refrigeration specialist in Europe, but also, we deliver all equipment including an extensive test, warranty and industrial cleaning. \*Optional we can also perform a new paint job and arrange the logistics.