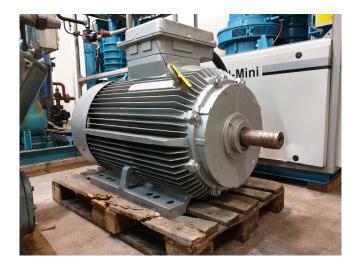

## Schorch KA7315L-AB04-Z

## **Specifications**

| Marca | Schorch        |
|-------|----------------|
| Tipo  | KA7315L-AB04-Z |
| kW    | 200            |
| RPM   | 2975           |
| Stock | 1              |

#### Used Schorch KA7315L-AB04-Z

Used but in very good condition Schorch electromotor KA7315L-AB04-Z with 200 KW and 2875 RPM. With coupling. \*Why choose for HOSBV? Were not only the largest used refrigeration specialist in Europe, but also, we deliver all equipment including an extensive test, warranty and industrial cleaning. \*Optional we can also perform a new paint job and arrange the logistics.